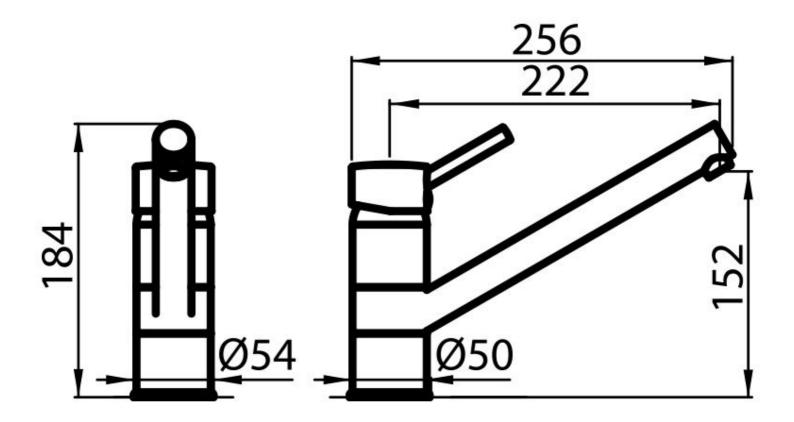

|
| Rotating angle        | 360°                                         |
| Strenghtening plate   | ø54mm                                        |
| Cartrigde             | With ceramic discs                           |
| Mixer hole            | ø35mm                                        |
| Rear encumbrance      | 15mm                                         |
| Max worktop thickness | 40mm                                         |
| Mixer type            | Single lever mixer tap with rotating barrel. |



## **FEATURES**

Rotating angle All the taps have a wide angle of rotation. Some models even permit a full 360° rotation.

Strenghtening plate Foster's mixer taps are equipped with the strenghtening plate that offers perfect stability on

any sink.

## **TECHNICAL DATA**